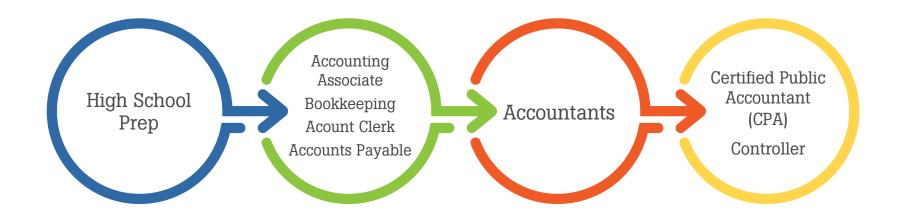

# **Accountants and Auditors Pathway**

BUSINESS/AG/IT SECTOR

## **High School Courses:**

- Business and Administrative Services Career Tech program
- Finance Career Tech program

# **Employment:**

Job shadow

## Median salary:

• \$45,680

#### Courses available at:

- UNOH
- Rhodes State College

## **Employment:**

- Full-time
- Part-time

## Median salary:

• \$78,000

#### Courses available at:

- UNOH
- Rhodes State College
- Bachelor's , CME certification, CFE certification

# **Employment:**

- Full-time
- Part-time

# Median salary:

- CPA \$78,000
- Controller depends on organization

# Courses available at:

- UNOH
- Ohio Northern University
- CPA Bachelor's (150 credit hours +pass exam)