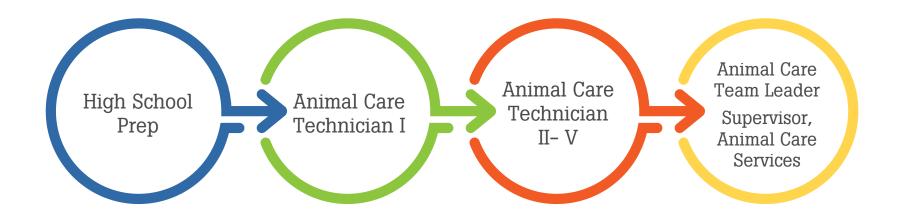

# **Animal Care Services Pathway**

HEALTHCARE SECTOR

## **High School Courses:**

- Life/Health Sciences Courses
  - 4-H/FFA

## **Employment:**

- Part-time or work release programs
  - Job shadow

## Median salary:

• \$35,360

#### Courses available at:

- High School
- Vocational School

## **Employment:**

- Seasonal
- Part-time or full-time

## Median salary:

· Varies upon skill level

#### Courses available at:

• On-the-job training

## **Employment:**

• Full-time

# Median salary:

• Varies upon skill level

# **Employment:**

• Full-time