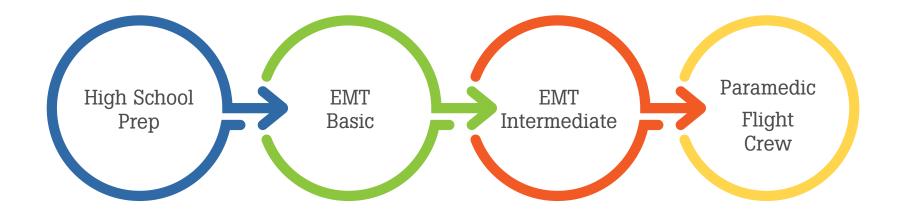

# **EMS Pathway**

## **High School Courses:**

- Health Sciences
- Pre-Health Courses

## **Employment:**

Job shadow

## Median salary:

• \$26,100

## Courses available at:

- Apollo Career Center
- Rhodes State College

## **Employment:**

Work

## Median salary:

• \$36,100

#### Courses available at:

- Apollo Career Center
- Rhodes State College

## Median salary:

• \$46,600

## **Employment Opportunities:**

- Ambulance Services
- Hospitals Fire Departments