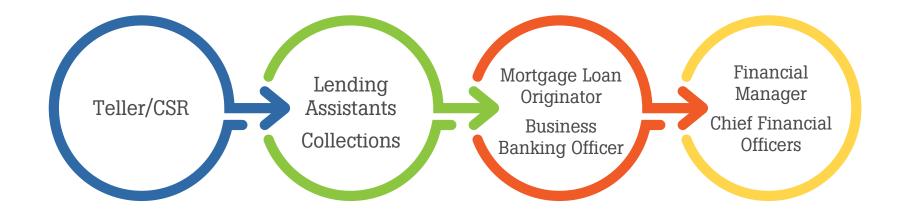

# Finance Pathway

BUSINESS/AG/IT SECTOR

### Median salary:

• \$24,000 - \$29,000

#### Courses available at:

• High School

### Median salary:

• \$30,000 - \$38,000

#### Courses available at:

• Rhodes State College

### Median salary:

• \$50,000 - \$65,000

#### Courses available at:

- Rhodes State College
  - UNOH
- Ohio Northern University
- The Ohio State University, Lima

# Median salary:

- \$131,710 \$179,520
- Courses available at:
  - UNOH
- Ohio Northern University