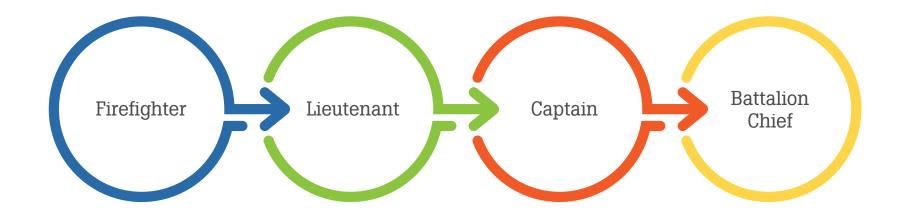

# Firefighter Career Pathway

PUBLIC WORKS/SAFETY SECTOR

## **Employment:**

- Probationary Firefighter
  - Ride Along

### **Employment:**

First Promotional Step

# Employment:

- Interior Command
- Initial Incident Command

#### **Employment:**

• Senior Command