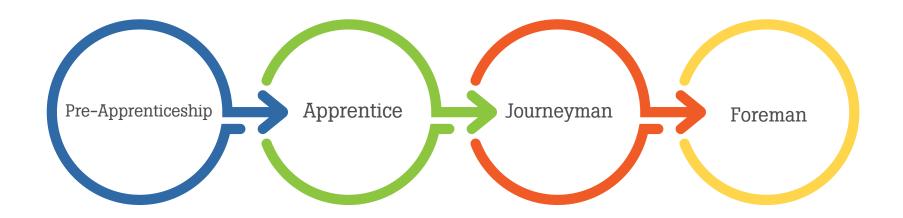

#### Courses available at:

• Local 776

#### **Employment:**

• Work

#### Median salary:

• \$140,000

#### Courses available at:

Local 776

#### **Employment:**

Work

#### Median salary:

• \$160,000

#### Courses available at:

- Local 776
- On the Job