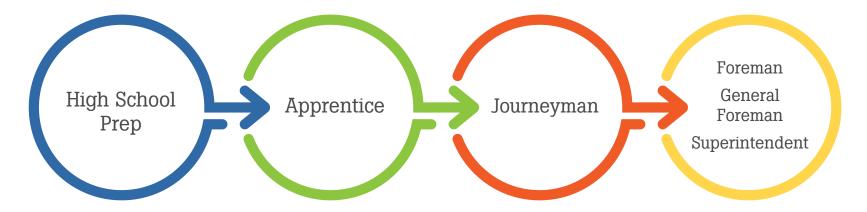

# **Insulator - Metal & Insulation Fabrication Pathway**

SKILLED TRADES SECTOR

# **Employment:**

- Job shadow
- · Seasonal work

# **Employment:**

Work

## **Employment:**

• Full-time

## Median salary:

- \$35.26/hr. Foreman
- \$37.20/hr. -General Foreman
- \$38.20/hr. Superintendent

# **Employment:**

- Knowledge of carpentry and leadership Foreman
- Knowledge of carpentry and leadership more people -General Foreman
- Knowledge of carpentry and related work crafts that carpenters help and leadership Superintendent