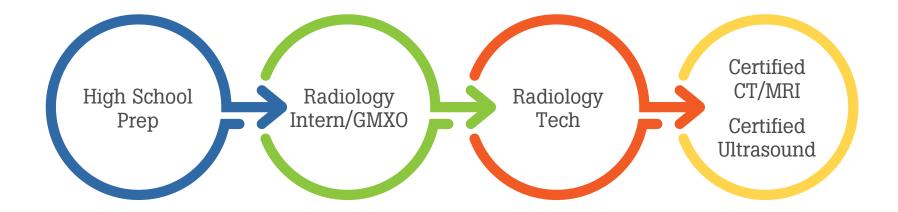

#### **High School Courses:**

Health Sciences

#### Courses available at:

• Rhodes State College

## **Employment:**

- Full-time
- Part-time

#### Median salary:

• \$63,860

#### Median salary:

• \$78,760