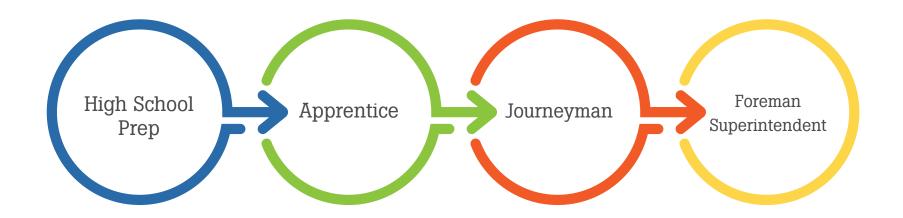

# Carpenter - Scaffold Pathway

SKILLED TRADES SECTOR

#### **Employment:**

• Pre-Apprentice

### Median salary:

- \$19.81/hr.
- Full Benefits after 6 months

## **Employment:**

- On-the-job training
  - Full-time

### Median salary:

- \$33/hr.
- Full benefits

### **Employment:**

• Knowledge of carpentry

### Median salary:

- \$35.01/hr. Foreman
- \$36.01/hr. General Foreman
  - \$37.01 Superintendent

# **Employment:**

- Knowledge of carpentry and leadership Foreman
- Knowledge of carpentry and leadership more people -General Foreman
- Knowledge of carpentry and related work crafts that carpenters help and leadership -Superintendent