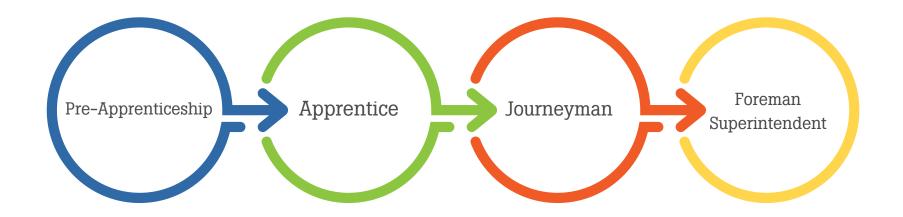

# Skilled Tradesman Pathway

# SKILLED TRADES SECTOR

#### Courses available at:

- Apollo/Career Tech Prep
- Rhodes State College

# **Employment:**

- School to Work
- Job Shadow
- Workplace Visits

## Median salary:

• \$30,000-\$35,000

#### Courses available at:

- Apollo Career Center
- Rhodes State College
- Vantage Career Center

#### **Employment:**

• Work/Construction

#### Median salary:

• \$50,000-\$60,000

#### Courses available at:

- On the Job
- Skilled Trade Refresher

# **Employment:**

• 4-10 yrs. exp.

#### Median salary:

- \$75,000-\$80,000 Foreman
- \$85,000-\$100,000 Superintendent

## **Employment:**

- 5-15 yrs. exp. Foreman
- 10-20 yrs. exp. Superintendent