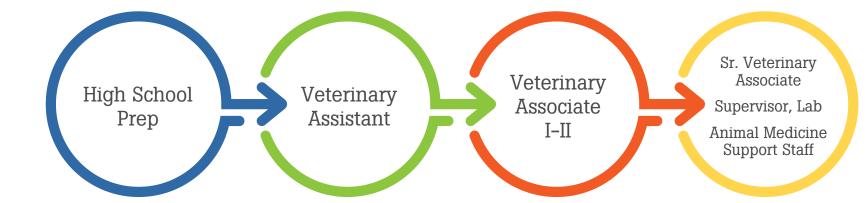

# Veterinary Technical Staff Pathway HEALTHCARE SECTOR

#### **High School Courses:**

- Life/Health Sciences Courses
  - Phlebotomy
  - 4-H/FFA

#### Employment:

Part-time or
work release programs
Job shadow

# Median salary:

• \$19.00/hr.

### Courses available at:

- High School
- Vocational School
- 2 or 4-year degree in related discipline

### **Employment:**

- Seasonal
- Part-time or full-time

# Median salary:

• Varies upon skill level

### Courses available at:

- 2 or 4-year degree in related discipline
- On-the-job training
- RVT/LVT preferred

### **Employment:**

• Part-time or full-time

### Median salary:

• Varies upon skill level

### Courses available at:

- On-the-job training
- RVT/LVT preferred